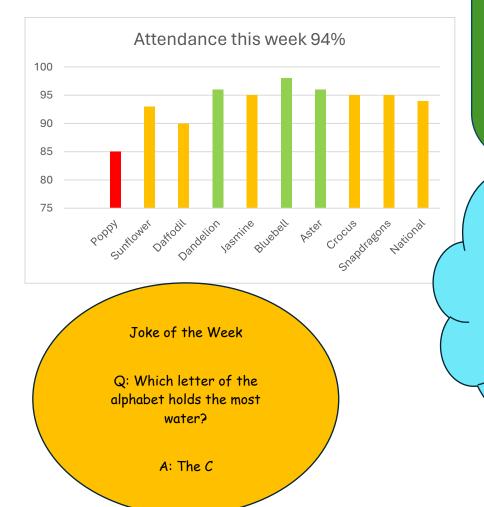

26.04.2024



# Welcome to this week's information newsletter.

Please follow link below to the school's website

https://www.newbolsover.derbyshire.sch.uk/





| Diary Dates                                |                                                    |  |
|--------------------------------------------|----------------------------------------------------|--|
| Date                                       | Event                                              |  |
| Wednesday's                                | Y4 Music Ukulele                                   |  |
| Thursday's                                 | Y6 & Y5 Swimming                                   |  |
| 26 <sup>th</sup> April                     | Y3 Bikeability                                     |  |
| Мау                                        | Y2 Tests                                           |  |
| 13 <sup>th</sup> – 17 <sup>th</sup>        | Y6 S.A.T.S